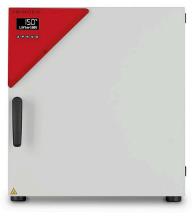

# Model FED 56 | Drying and heating chambers with forced convection and enhanced timer functions

BINDER heating chambers of the FED Avantgarde. Line series provide almost unlimited capacity and are particularly adaptable. With advanced timing functions and a controllable fan, temperature and convection conditions are easily controlled.

#### **BENEFITS**

- · Best energy efficiency on the market
- Excellent temporal and spatial temperature accuracy
- USB connection for recording data
- Temperature range up to 300 °C

Model 56

Model 56