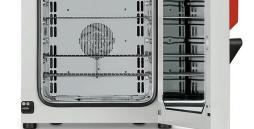

### **MAIN FEATURES**

- Temperature range: +10 °C above ambient temperature to +300 °C
- Up to 30% lower energy consumption compared to conventional units on the market
- High temperature accuracy thanks to APT.line™ technology
- Adjustable fan speed
- Controller with LCD display and enhanced time functions
- Electromechanical control of the exhaust air flap
- 2 chrome-plated racks

- Stackable
- Class 2 integrated independent adjustable temperature safety device (DIN 12880) with visual alarm
- Ergonomic handle design
- Ethernet interface
- · USB port for recording data