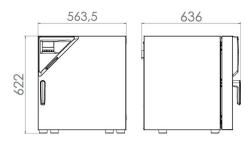

# **DIMENSIONS** incl. fittings and connections [mm]

#### **TECHNICAL DATA**

| Description                                                | FEDo56-230V <sup>1</sup> | FEDo56UL-120V <sup>1</sup> |
|------------------------------------------------------------|--------------------------|----------------------------|
| Article Number                                             | 9010-0295                | 9010-0296                  |
| Performance Data Temperature                               |                          |                            |
| Temperature range +10 °C above ambient temperature to [°C] | 300                      | 300                        |
| Temperature variation at 150 °C [± K]                      | 1.4                      | 1.4                        |
| Temperature fluctuation at 150 °C [± K]                    | 0.3                      | 0.3                        |
| Heating-up time to 150 °C [min]                            | 15                       | 15                         |
| Recovery time after 30 seconds door open at 150 °C [min]   | 4                        | 4                          |
| Electrical data                                            |                          |                            |
| Rated Voltage [V]                                          | 230                      | 120                        |
| Power frequency [Hz]                                       | 50/60                    | 60                         |
| Nominal power [kW]                                         | 1.1                      | 1.2                        |
| Unit fuse [A]                                              | 6.3                      | 12.5                       |
| Phase (Nominal voltage)                                    | 1~                       | 1~                         |
| Measures                                                   |                          |                            |
| Interior volume [L]                                        | 60                       | 60                         |
| Net weight of the unit (empty) [kg]                        | 41                       | 41                         |
| Permitted load [kg]                                        | 70                       | 70                         |
| Load per rack [kg]                                         | 30                       | 30                         |
| Wall clearance back [mm]                                   | 160                      | 160                        |
| Wall clearance sidewise [mm]                               | 100                      | 100                        |
| Internal Dimensions                                        |                          |                            |
| Interior width [mm]                                        | 400                      | 400                        |
| Interior height [mm]                                       | 440                      | 440                        |
| Interior depth [mm]                                        | 345                      | 345                        |
| Doors                                                      |                          |                            |
| Unit doors                                                 | 1                        | 1                          |
| Housing dimensions not incl. fittings and connections      |                          |                            |
| Width net [mm]                                             | 560                      | 560                        |
| Height net [mm]                                            | 625                      | 625                        |
| Depth net [mm]                                             | 565                      | 565                        |
| Environment-specific data                                  |                          |                            |
| Energy consumption at 150 °C [Wh/h]                        | 290                      | 290                        |
| Sound-pressure level [dB(A)]                               | 43                       | 43                         |
| Fixtures                                                   |                          |                            |
| Number of shelves (std./max.)                              | 2/4                      | 2/4                        |
|                                                            |                          |                            |